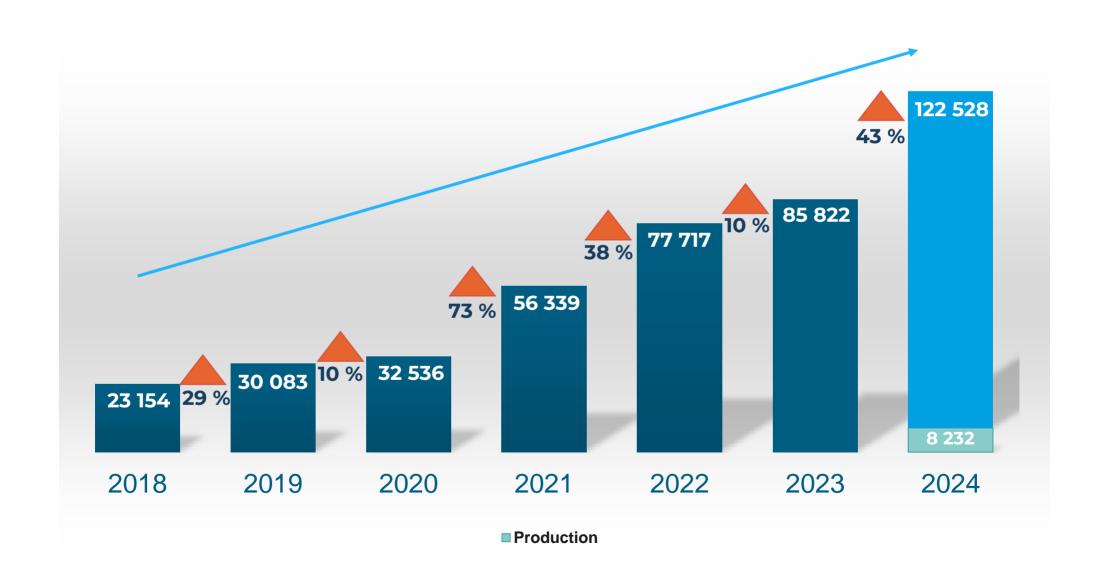

ant established Start of the Reimbursement was established **PharmaJet** construction Program 2022 2008 2013 **Biojet** plant was Start of the Highestablished **ZIO-ZDOROVYE** plant cost Nosologies was acquired and Program restarted

**Export of drugs** 

Velcade, an anticancer medication — #2 in sales in Russia (globally) Evrysdi® (risdiplam), a Spinal Muscular Atrophy (SMA) treatment — #2 in sales in Russia (globally, after the USA)

Hemlibra, a hemostatic medicine, is the drug of choice in the High Nosologies Program with the fastest growing market share

Piqray, an anti-cancer medication — #1 in sales in Russia (in Europe)

Elevidys, a therapy used for the treatment of Duchenne muscular dystrophy — #1 in sales in Russia (globally)

### Pharmeco revenue dynamics, mln rub. VAT included



# In the TOP-3 of Russian distributors\* in the public procurement market

- 1. Pharmstandart
- 2. IRWIN
- 3. R-Pharm
- 4. Pharmimex
- 5. BSS
- 6. Protek
- 7. Lancet
- 8. Grand Capital
- 9. Severo-Zapad
- 10. Medipal-Onco

**2024** — IRWIN 2 is the winner of the **Supply Chain 2024** Project of the Year

**2022, 2023** — IRWIN is the fastest growing distributor. It is the winner of the national award "Bowl of Hygieia — 2023" in the nomination "Leader in Gross Turnover Growth".

# PHARMECO — a vertically integrated holding





During all the stages of working with products we guarantee adherence to compliance procedures and patent rights



#### **ZIO-Zdorovie**



2001

year of establishment



2 bln

tablets/capsules per year



20 mln

sachets per year

#### **KEY PARTNERS**