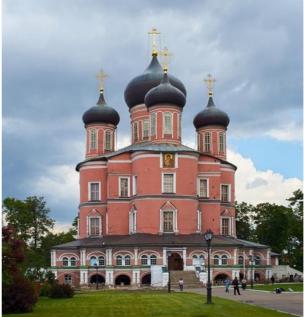

- With the support of PharmEco, arks with relics of Orthodox saints were brought the Venerable Euphrosyne of Polotsk and Euphrosyne of Moscow (2024), the Great Martyr George the Victorious (2015, 2023), the Venerable Sergius of Radonezh (2022), the Blessed Grand Duke Alexander Nevsky (2021), St. Spiridon of Trimiphunt (2018).
- With the participation of PharmEco, the following Orthodox and cultural sites were restored: Svyato-Vvedenskiy Tolga convent and the Church of St. Nicholas in the Yaroslavl region; Donskoy Stavropigial Monastery and The Church of St. Job the Patriarch of Moscow and All Russia in Moscow; the Church of the Descent of the Holy Spirit in Shkin in Kolomna district, and the Church of the Intercession of the Holy Virgin.