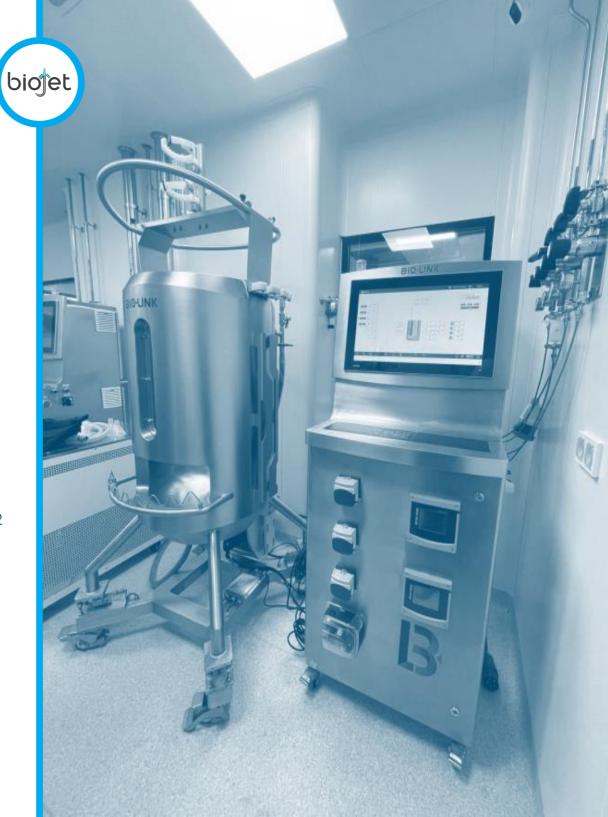

#### **BioJet**

2021

year of establishment

Moscow city, territory of Special Economic Zone

7,100 m<sup>2</sup>

Total area Cleanroom area — 1,750 m²