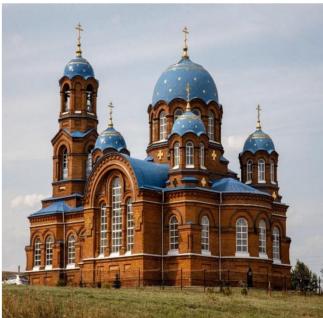

- With the support of PharmEco, arks with relics of Orthodox saints were brought the Venerable Euphrosyne of Polotsk and Euphrosyne of Moscow (2024), the Great Martyr George the Victorious (2015, 2023), the Venerable Sergius of Radonezh (2022), the Blessed Grand Duke Alexander Nevsky (2021), St. Spiridon of Trimiphunt (2018).
- With the participation of PharmEco, the following Orthodox and cultural sites were restored: Svyato-Vvedenskiy Tolga convent and the Church of St. Nicholas in the Yaroslavl region; Donskoy Stavropigial Monastery and The Church of St. Job the Patriarch of Moscow and All Russia in Moscow; the Church of the Descent of the Holy Spirit in Shkin in Kolomna district, and the Church of the Intercession of the Holy Virgin.